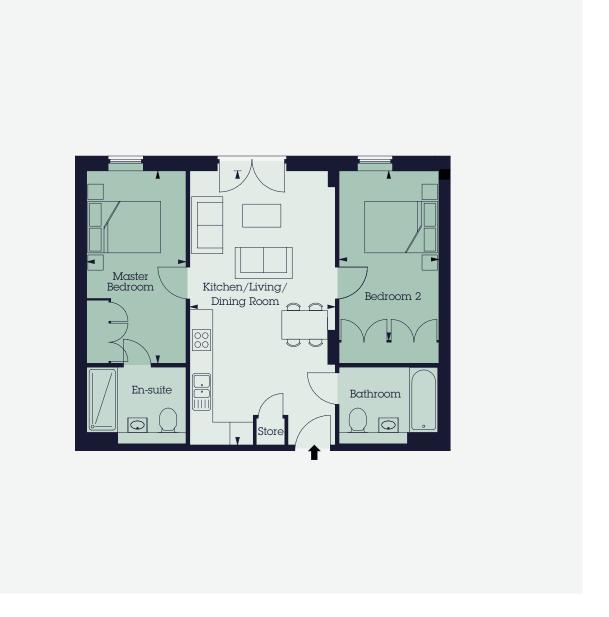

## **PORT**2 BEDROOM APARTMENT

## **APARTMENTS:**

105/113/201/208/306/309/412/508/601/605/613/812

| KITCHEN/LIVING/DINING     | 7.18m x 3.81m | 23′7″ x 12′6″ |
|---------------------------|---------------|---------------|
| MASTER BEDROOM            | 5.04m x 2.60m | 16'6" x 8'6"  |
| BEDROOM 2                 | 4.44m x 2.61m | 14′7″ x 8′7″  |
| GROSS INTERNAL FLOOR AREA | 66.52 sq m    | 716 sq ft     |