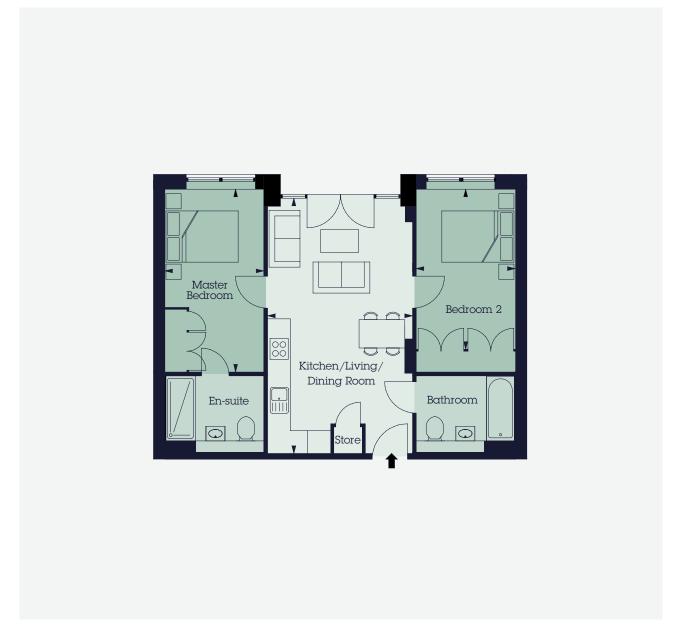

## **APARTMENTS:**

705/706/708/709/805/806/808/809

| BEDROOM 2             | 4.21m x 2.61m | 13′10″ x 8′7″ |
|-----------------------|---------------|---------------|
| MASTER BEDROOM        | 4.81m x 2.60m | 15′9″ x 8′6″  |
| KITCHEN/LIVING/DINING | 6.71m x 3.81m | 22′0″ x 12′6″ |