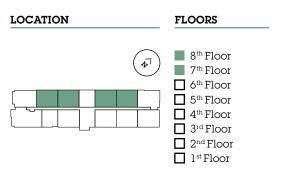

## **APARTMENTS:**

705/706/708/709/805/806/808/809

| BEDROOM 2             | 4.21m x 2.61m | 13′10″ x 8′7″ |
|-----------------------|---------------|---------------|
| MASTER BEDROOM        | 4.81m x 2.60m | 15′9″ x 8′6″  |
| KITCHEN/LIVING/DINING | 6.71m x 3.81m | 22′0″ x 12′6″ |