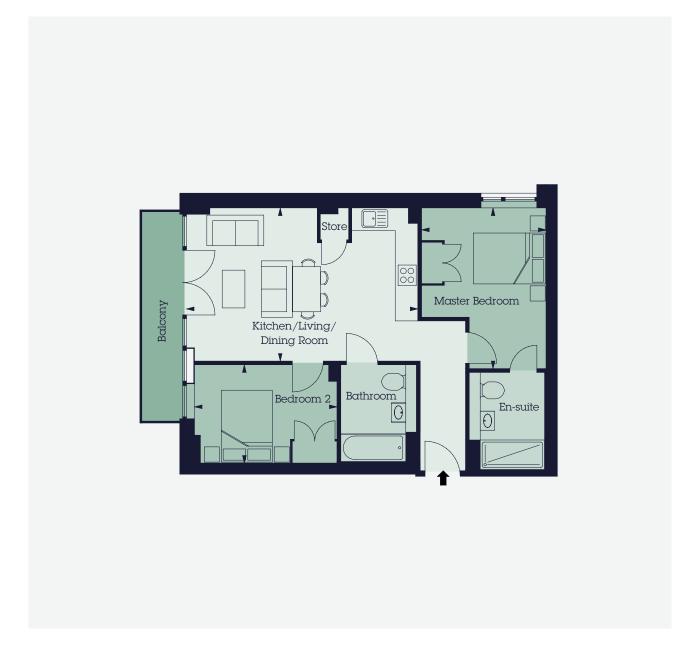

## **APARTMENTS:**

104/204/304/404/504/604/704/804

| 3.77m x 2.60m | 12'4" x 8'6"    |
|---------------|-----------------|
| 4.25m x 3.29m | 13′11″ x 10′10″ |
| 6.12m x 4.05m | 20'1" x 13'3"   |
|               | 4.25m x 3.29m   |