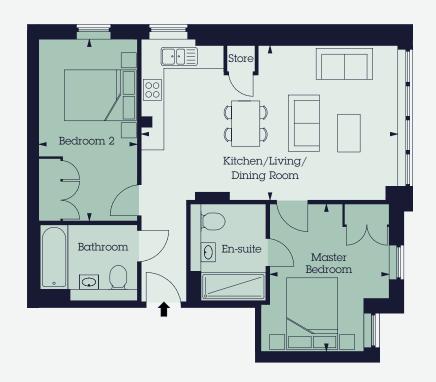

## **COVE** 2 BEDROOM APARTMENT

## **APARTMENTS:**

710/810

| GROSS INTERNAL FLOOR AREA | 67.82 sq m    | 730 sq ft      |
|---------------------------|---------------|----------------|
| BEDROOM 2                 | 4.81m x 2.61m | 15'9" x 8'7"   |
| MASTER BEDROOM            | 3.90m x 3.16m | 12'10" x 10'4" |
| KITCHEN/LIVING/DINING     | 6.79m x 4.09m | 22'3" x 13'5"  |
|                           |               |                |