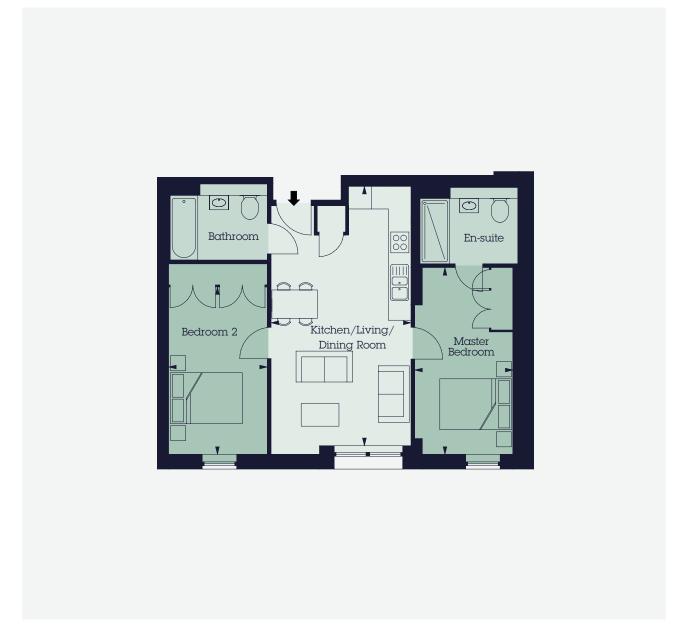

## ANCHORAGE 2 BEDROOM APARTMENT

## **APARTMENTS:**

111/211/311/411/511/711/811

| MASTER BEDROOM            | 6.86m x 3.70m<br>4.94m x 2.60m | 22'6" x 12'2"<br>16'2" x 8'6" |
|---------------------------|--------------------------------|-------------------------------|
| BEDROOM 2                 | 4.43m x 2.61m                  | 14'6" x 8'7"                  |
| GROSS INTERNAL FLOOR AREA | 63.26 sq m                     | 681 sq ft                     |